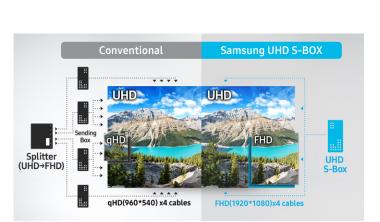

### STREAMLINED UHD CONTENT DELIVERY

Samsung's LED UHD Signage Box (S-Box) condenses the delivery of compelling content to a single, centralized and compatible device. The S-Box transmits UHD content across multiple LED displays without requiring external boxes or a potentially expensive splitter. By streamlining content output, the S-Box helps businesses enjoy a faster, tidier and more cost-efficient activation.

 $\star Note$  : "Conventional" settings will vary depending on the companion sending box and type of contnet ultimately presented.