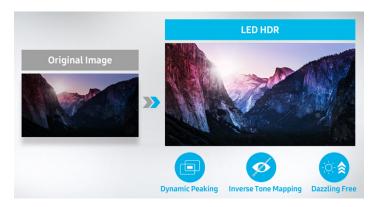

#### A BRILLIANT AND REALISTIC PICTURE

During content transmission, the LED UHD S-Box applies LED HDR picture refinement technology to produce more detailed text and imagery. The S-Box's dynamic peaking elevates brightness to levels nearly two times higher than that of standard LED specifications. A specialized inverse tone mapping feature concurrently optimizes gradation and brightness within each individual scene to prevent dazzling and other visual inconsistency. Additionally, adaptive color mapping fine-tunes color expression accuracy.