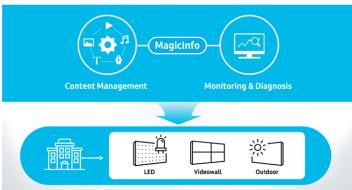

#### INTEGRATED CONTENTAND PERFORMANCE MANAGEMENT

The LED UHD S-Box also maintains compatibility with Samsung's MagicInfo content management platform, enabling businesses to create, schedule and deploy content throughout their entire signage network from a single source. Beyond content oversight, the MagicInfo platform also grants greater visibility into overall display efficiency. Managers can review detailed communication logs and set alerts to identify errors, such as temperature irregularities and over-currents, and ensure continuous performance.